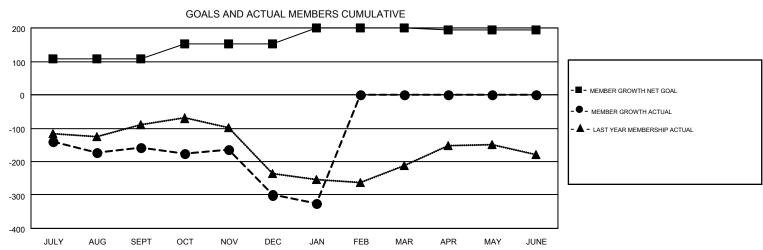

## GMT MONTHLY MEMBERSHIP PROGRESS REPORT

Results as of: 1/31/2018

Multiple District 35

GMT: STACEY JONES

LOCATION: FLORIDA

GMT CA 1

|               | Club          | S         |               | Members               |                           |                         |                                                    |  |
|---------------|---------------|-----------|---------------|-----------------------|---------------------------|-------------------------|----------------------------------------------------|--|
|               | RESULTS FOR   | 2017-2018 |               | RESULTS FOR 2017-2018 |                           |                         |                                                    |  |
| QUARTER       | NEW CLUB GOAL | NEW CLUBS | DROPPED CLUBS | QUARTER               | MEMBER GROWTH NET<br>GOAL | MEMBER GROWTH<br>ACTUAL | DROPPED<br>MEMBERS ACTUAL<br>(including transfers) |  |
| JULY/AUG/SEPT | 2             | 1         | 4             | JULY/AUG/SEPT         | 107                       | 175                     | 298                                                |  |
| OCT/NOV/DEC   | 3             | 3         | 1             | OCT/NOV/DEC           | 44                        | 255                     | 354                                                |  |
| JAN/FEB/MAR   | 2             | 0         | 0             | JAN/FEB/MAR           | 49                        | 110                     | 112                                                |  |
| APR/MAY/JUNE  | 2             | 0         | 0             | APR/MAY/JUNE          | -6                        | 0                       | 0                                                  |  |