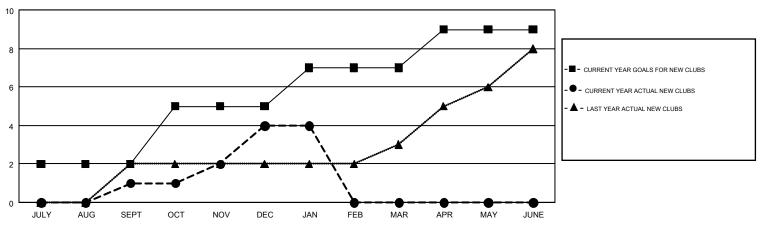

## GMT MONTHLY MEMBERSHIP PROGRESS REPORT

Results as of: 1/31/2018

Multiple District 35

GMT: STACEY JONES

LOCATION: FLORIDA

GMT CA 1

|               | Club          | S         |               | Members               |                           |                         |                                                    |  |
|---------------|---------------|-----------|---------------|-----------------------|---------------------------|-------------------------|----------------------------------------------------|--|
|               | RESULTS FOR   | 2017-2018 |               | RESULTS FOR 2017-2018 |                           |                         |                                                    |  |
| QUARTER       | NEW CLUB GOAL | NEW CLUBS | DROPPED CLUBS | QUARTER               | MEMBER GROWTH NET<br>GOAL | MEMBER GROWTH<br>ACTUAL | DROPPED<br>MEMBERS ACTUAL<br>(including transfers) |  |
| JULY/AUG/SEPT | 2             | 1         | 4             | JULY/AUG/SEPT         | 107                       | 175                     | 298                                                |  |
| OCT/NOV/DEC   | 3             | 3         | 1             | OCT/NOV/DEC           | 44                        | 255                     | 354                                                |  |
| JAN/FEB/MAR   | 2             | 0         | 0             | JAN/FEB/MAR           | 49                        | 110                     | 112                                                |  |
| APR/MAY/JUNE  | 2             | 0         | 0             | APR/MAY/JUNE          | -6                        | 0                       | 0                                                  |  |